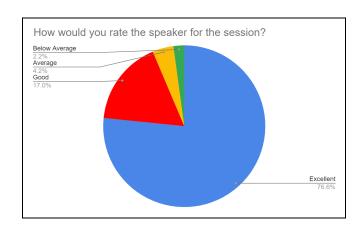

s). Through interactive quizzes and polls, Mr Gagandeep explained how these tools of body language are to be modified according to the interviewer. Later in the session, it was discussed how a basic structure of **A.B.C.D.E** can be followed to answer any question which includes Appreciation, Beautiful, Convenience, Durability and Empathic Ending.

As this interactive webinar went forward, types of questions which are generally asked in HR interviews were also discussed. Towards the end, Mr Gagandeep shed some light upon a few of the many things an undergraduate student can do to make his/her resume a strong one. The session concluded with the speaker addressing the doubts of the participants regarding the tips and tricks to crack an HR interview.

#### Poster of the event:



















**Significance of the event:** The seminar helped the students to get an insight on how undergraduate students can crack human resources interviews at big MNCs.

| NAME             | CONTACT NUMBER | COURSE                | YEAR     |
|------------------|----------------|-----------------------|----------|
| Amberina Sud     | 9805387280     | BA (Hons) Economics   | 3rd year |
| Anjali Chaudhary | 8853553503     | BCom Hons             | 1st year |
| Ansha Bisht      | 8851518318     | B.Sc Hons Mathematics | 1st year |
| Anshika Chauhan  | 9868466197     | Bcom (Hons)           | 1st year |
| Anushka Goel     | 9350245049     | Bcom hons             | 1st year |
| Ashna Sharma     | 7018986901     | B.Sc prog.            | 3rd year |
| Avni Aggarwal    | 9560310107     | B.Com (Hons)