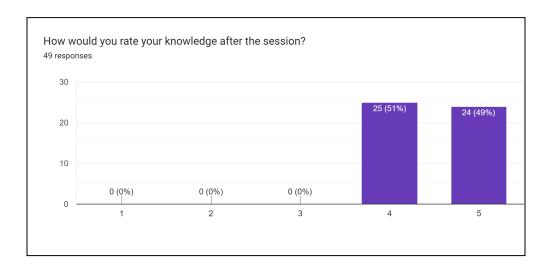

Resource Person: Dr. Sidharth Arora (Advocate at the Supreme Court of India. He has pursued MBBS and LLB and has been teaching UPSC and law aspirants for the last 10 years)

Total Number of participants: 350+ Number of Participants from Maitreyi College: 49