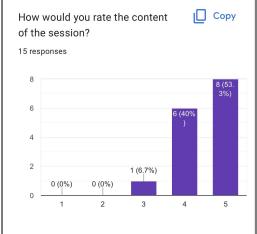

siness settings. The workshop starts with the speaker giving some insights into brand positioning. He proved this by giving some examples about brands like Colgate, Sensodyne and Pepsodent who have their USP, i.e. different taglines and purpose but the same product. The speaker also introduced the concept of 'Top of the Mind Awareness'. He did this by giving examples of brands like Maggi, Yippee Noodles etc

The other part of the session focussed on the speaker telling about 'How to make social media campaigns on your own'. There are various campaigns for us to choose from viz-a-viz:

- Sales
- Leads
- App promotion
- Engagement
- Traffic
- Promotion

The session ended with the speaker addressing some commonly asked questions.

#### Poster of the event:



## **Meeting Link**

















**Significance of the event:** The workshop serves as an introduction to the various social media analysis techniques that are often employed when someone wants to delve into campaigning.

# **List of Participants:**

| NAME            | CONTACT NUMBER | COURSE      | YEAR     |
|-----------------|----------------|-------------|----------|
|                 |                | BSc (Hons)  |          |
| Hiya Srivastava | 7011282287     | Mathematics | 3rd Year |
| Yashika Rathi   | 6387562219     | B.Com       | 2nd year |

| Jeevika Bansal      | 9821203730 | ba(h) economics                     | 3rd year |
|---------------------|------------|-------------------------------------|----------|
| Sanskriti Kothari   | 7080955638 | ba hons pol<br>science              | 3rd year |
| Neelaks