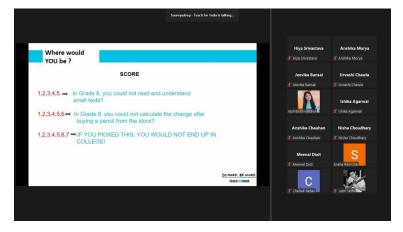

imed at introducing the topic of the education crisis which the country is currently suffering from. The speaker started the session with a quick and interesting exercise which made it more interactive. All the points related to the education crisis were covered, starting with the current situation, stating the actual numbers. Mr. Chatterjee also discussed how pandemic has affected the education of many children and introduced the aim of Teach For India and about its Fellowship Programme. In the session, a TFI fellow who was an alumni of Maitreyi College, also spoke up about her experience of teaching in classrooms and getting the exposure. The session ended with the speaker addressing some commonly asked questions.

#### Poster of the event:



## Geotagged photographs of the event:











# **Meeting Link:**

 $\frac{https://teachforindia-org.zoom.us/meeting/register/tJEqc-6uqjIqHNAcpuL2KmRwe}{Zj53d\_SW4Vd}$ 

## Feedback of the event:







**Significance of the event:** The session aimed at introducing the topic of the education crisis which the country is currently suffering from.

# **List of Participants:**

| Name              | Course                    | Year        |
|-------------------|---------------------------|-------------|
| Akansha gupta     | <u>B.com</u>              | Second Year |
| Chehak yadav      | B.A (H) political science | Third Year  |
| Ishika agarwal    | Bcom hons                 | Second Year |
| Jatin sethi       | Economics hons            | Third Year  |
| Nisha bisht       | Bsc Mathematics hons.     | Second Year |
| Rashi sharma