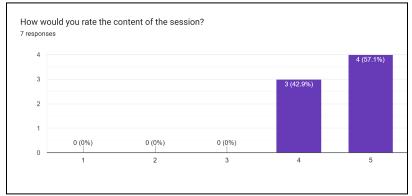

esearch data by transforming your raw data into easily understandable formats, and can help us tell your research story in more impactful ways. Tableau helps analyse data quickly by creating visualisations in the form of generated dashboards and worksheets.

The workshop covers the

- Navigate the layout of the tableau interface
- Basics of data manipulation and visualisation.
- Use of different types of visualisations including bar charts, donut charts, scatter plots, geo-mapping
- Create an interactive visualisations dashboard in tableau
- Filter dashboard data to tell a data- driven story

The session ended with the speaker addressing some commonly asked questions.

#### Poster of the event:



## **Meeting Link**

Geotagged photographs of the event:





## Feedback of the event:







**Significance of the event:** The workshop serves as an introduction to the visual techniques that are often employed when describing, analysing, and communicating data in business settings.

# **List of Participants:**

| Name                | <b>Contact Number</b> | Course                               | Year        |
|---------------------|-----------------------|--------------------------------------|-------------|
| Aishwarya Sharma    | 8076179095            | BA Prog                              | 3rd Year    |
| Ananya Jain         | 9354336704            | B.Com prog.                          | First Year  |
| Anshika Morya       | 7817033372            | B.sc honours mathematics             | Second Year |
| Aryan Chauhan       | 8628818889            | BA journalism and mass