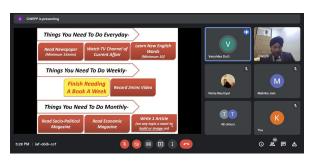

#### **Report:**

The webinar conducted by Mr Gagandeep Arora highlighted how undergraduate students can crack human resources interviews at big MNCs. He talked about 3 Cs which can be followed to win the interviews- structured thinking, oratory charm and body language. Special attention was given to the importance of body language of the candidate during an interview which was followed by the six most powerful body language tools i.e **A.N.G.E.L.S** (Arms, Neck, Gentle gyration, Eyes & eyebrows, Lips and Soft and subtle gestures). Through interactive quizzes and polls, Mr Gagandeep explained how these tools of body language are to be modified according to the interviewer. Later in the session, it was discussed how a basic structure of **A.B.C.D.E** can be followed to answer any question which includes Appreciation, Beautiful, Convenience, Durability and Empathic Ending.

As this interactive webinar went forward, types of questions which are generally asked in HR interviews were also discussed. Towards the end, Mr Gagandeep shed some light upon a few of the many things an undergraduate student can do to make his/her resume a strong one. The session concluded with the speaker addressing the doubts of the participants regarding the tips and tricks to crack an HR interview.