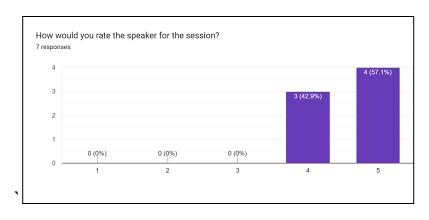

research data by transforming your raw data into easily understandable formats, and can help us tell your research story in more impactful ways. Tableau helps analyse data quickly by creating visualisations in the form of generated dashboards and worksheets.

The workshop covers the

- Navigate the layout of the tableau interface
- Basics of data manipulation and visualisation.
- Use of different types of visualisations including bar charts, donut charts, scatter plots, geo-mapping
- Create an interactive visualisations dashboard in tableau
- Filter dashboard data to tell a data- driven story

The session ended with the speaker addressing some commonly asked questions.

#### Poster of the event:



## **Meeting Link**

Geotagged photographs of the event:





## Feedback of the event:







**Significance of the event:** The workshop serves as an introduction to the visual techniques that are often employed when describing, analysing, and communicating data in business settings.

# **List of Participants:**

| Name                | <b>Contact Number</b> | Course                               | Year        |
|---------------------|-----------------------|--------------------------------------|-------------|
| Aishwarya Sharma    | 8076179095            | BA Prog                              | 3rd Year    |
| Ananya Jain         | 9354336704            | B.Com prog.                          | First Year  |
| Anshika Morya       | 7817033372            | B.sc honours mathematics             | Second Year |
| Aryan Chauhan       | 8628818889            | BA journalism and mas