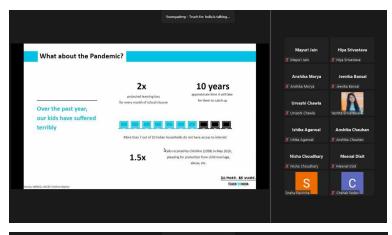

ed at introducing the topic of the education crisis which the country is currently suffering from. The speaker started the session with a quick and interesting exercise which made it more interactive. All the points related to the education crisis were covered, starting with the current situation, stating the actual numbers. Mr. Chatterjee also discussed how pandemic has affected the education of many children and introduced the aim of Teach For India and about its Fellowship Programme. In the session, a TFI fellow who was an alumni of Maitreyi College, also spoke up about her experience of teaching in classrooms and getting the exposure. The session ended with the speaker addressing some commonly asked questions.

#### Poster of the event:



## Geotagged photographs of the event:











# **Meeting Link:**

 $\frac{https://teachforindia-org.zoom.us/meeting/register/tJEqc-6uqjIqHNAcpuL2KmRwe}{Zj53d\_SW4Vd}$ 

## Feedback of the event:







**Significance of the event:** The session aimed at introducing the topic of the education crisis which the country is currently suffering from.

# **List of Participants:**

| Name              | Course                    | Year        |
|-------------------|---------------------------|-------------|
| Akansha gupta     | <u>B.com</u>              | Second Year |
| Chehak yadav      | B.A (H) political science | Third Year  |
| Ishika agarwal    | Bcom hons                 | Second Year |
| Jatin sethi       | Economics hons            | Third Year  |
| Nisha bisht       | Bsc Mathematics hons.     | Second Year |
| Rashi sharma