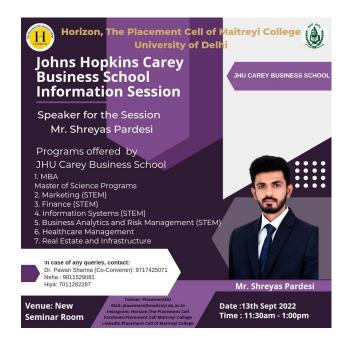

by asking students about their courses and future plans to make the session more interactive among attendees. He also interacted with the attendees on how they can ace an interview. The agenda of the session included the following pointers:

- 1) About Johns Hopkins Business School and its network
- 2) Rising employers demand for STEM Graduates
- 3) What all are the Full-time Programs offered by Johns Hopkins University
- Master of Science
- MS in Information System
- MS in Finance
- MS in Marketing
- MS in Health Care and Management
- 4) How to fill the Admission form
- 5) What is the process and required application materials?

The session ended with the QnA round where the speaker addressed relevant questions of attendees regarding the topic of the session.

#### Poster of the event:



## Geotagged photographs of the Seminar





## Feedback on the event:







**Significance of the event:** The speaker explained to the students about Johns Hopkins Business School and the Full-time Programs offered by Johns Hopkins University.

# **List of Participants:**

|                           | a Alunia                           | CAREY BUSINESS SCH                           | 100 L / sheeya                         | s Pardesi          |           |                    |                       |                          | 97 3