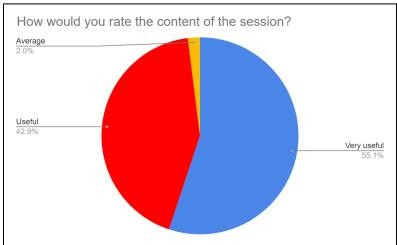

. He also shared various tips as to how one can make their LinkedIn profile more attractive and noticeable to potential recruiters, which included writing a well knit summary about oneself as well as adding notes while making connections to be more impactful. Emphasis was also made on the importance of posting consistently and interacting with people among one's network. He mentioned that engaging with 4-5 posts on a daily basis will help one go a long way in their network building journey. The session ended with the speaker providing insights on ways to look for the right internship opportunity by making use of various filtering features available on the platform itself. The session ended with the speaker addressing some commonly asked questions.

#### Poster of the event:

















**Significance of the event:** The event shed light on the importance of a Linkedin for professional purposes and how one can build their network in the corporate world through a strong and relevant Linkedin profile.

| NAME             | CONTACT NUMBER | COURSE                 | YEAR     |
|------------------|----------------|------------------------|----------|
| Aanchal Bajaj    | 08595784721    | B A Prog.              | 3rd Year |
| Aishwarya Sharma | 8076179095     | BA Prog                | 3rd Year |
| Amberina Sud     | 9805387280     | BA (Hons)<br>Economics | 3rd year |
| Anjali Chaudhary | 8853553503     | BCom Hons              | 1st year |

| Ansha Bisht         | 8851518318 | B.Sc Hons<br>Mathematics  | 1st year |
|---------------------|------------|-----------------------