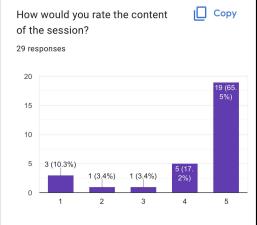

ng preparation level

After all these points, he discussed the plan of examination and how UPSC focuses more on checking awareness. He told how there's a myth regarding the study hours that students give in this journey.

Then, Ms. Preeti Kumari continued with the session by telling about her strategy. She told how different subjects require different approaches. She exclaimed how the syllabus is even more important than the core subject books. The speaker also highlighted the importance of college life in shaping the overall personality of a candidate.

The session ended with the QnA round where the speaker addressed relevant questions of attendees regarding the topic of the session.

#### Poster of the event:



Geotagged photographs of the Seminar











# Feedback on the event:







**Significance of the event:** The speaker laid down a complete map for all the students to help them start with their UPSC journey. Overall, the attendees found the session quite helpful as this gave them a kickstart to plan their next few years.

## **List of Participants:**

|                            | SEMINAR