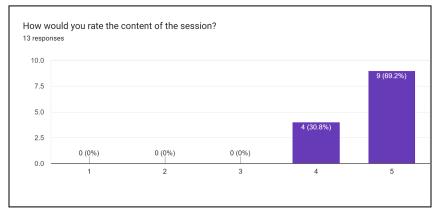

* 

Number of Participants from Maitreyi College: 35

#### **Report:**

The session aimed at explaining the topics like finance, analytics, accounts and digital marketing & the certification programmes related to them. The speaker covers various aspects like building a basic franchise model in Excel, profit forecasting, difference between FCFE and FCFF & investment appraisal. The speaker also tells about the portfolio management, equity researcher and investment bankers. The session ended with the speaker providing insights on ways to look for the right internships/jobs in desired fields.

The session ended with the speaker addressing some commonly asked questions.

#### Poster of the event:



## **Meeting Link**

## Geotagged photographs of the event:





## Feedback of the event:







## **Significance of the event:**

The event shed light on the importance of financial modelling. It also explains the lucrative career in finance and accounting.

## **List of Participants:**

| Name             | Course               | Year       |  |
|------------------|----------------------|------------|--|
| Sakshi dadheech  | Bsc physics Hons     | Third Year |  |
| Sejal pahariya   | BA English Honours   | Third Year |  |
| Vanshika khungar | Ba hons English      | Third Year |  |
| Ishwar chandra   | Bcom hons            | Third Year |  |
| Nandini          | B.A Eco (Hons)       | 3rd        |  |
| Kanika Singh     | BSc(Hons)Mathematics | 3rd Year   |  |
| Ayushi Gupta     | Economics hons.      | 3rd year   |  |

| Yashika Rathi       | <u>B.Com</u>                        | 2