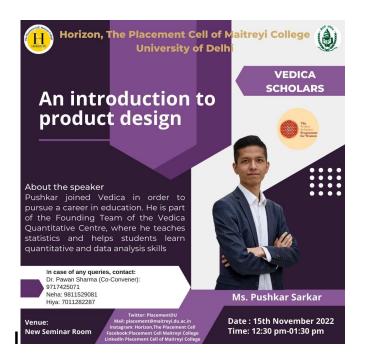

### WEBINAR BY GWEPP

Title of the Event: 'Succeeding at HR's Interview'
Date: 20-07-2022

Name of the organising Department: The Placement Cell of Maitreyi College

Name of the coordinator: Dr. Pawan Sharma

Resource Person: Mr. Gagandeep Arora (A motivational speaker, personality development coach and a competency trainer, an MBA grad IIM-Ahmedabad

and mechanical engineer from Delhi College of Engineering)

**Total Number of the participants: 70+** 

Number of Participants from Maitreyi College: 40

#### **Report:**

The webinar conducted by Mr Gagandeep Arora highlighted how undergraduate students can crack human resources interviews at big MNCs. He talked about 3 Cs which can be followed to win the interviews- structured thinking, oratory charm and body language. Special attention was given to the importance of body language of the candidate during an interview which was followed by the six most powerful body language tools i.e **A.N.G.E.L.S** (Arms, Neck, Gentle gyration, Eyes & eyebrows, Lips and Soft and subtle gestures). Through interactive quizzes and polls, Mr Gagandeep explained how these tools of body language are to be modified according to the interviewer. Later in the session, it was discussed how a basic structure of **A.B.C.D.E** can be followed to answer any question which includes Appreciation, Beautiful, Convenience, Durability and Empathic Ending.