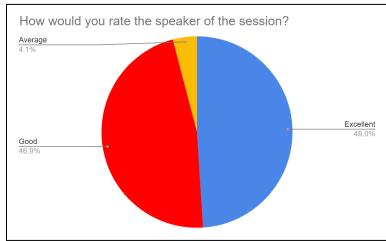

main. Disciplines range from sciences to social sciences and from leadership to the arts. Course offerings include public policy, art appreciation, gender and media studies, leadership, group dynamics, business essentials, Shakespeare, communication, and Indian elections. Speaker gave an overview to the students about The Young India Fellowship. Speaker informed the students about the eligibility criteria and fees structure. Speaker also discussed about the Post: YIF Pathways.

The session ended with the speaker advising students to connect with Alumni of YIF Programme on linkedin. The speaker then addressed some commonly asked questions.

#### Poster of the event:



Geotagged photographs of the event:









# **Meeting Link:**

https://zoom.us/j/95340222510

Feedback of the event:







**Significance of the event:** The session aimed at providing information about Young India Fellowship Programme by Ashoka University.

# **List of Participants:**

| NAME                | CONTACT NUMBER | COURSE                    | YEAR     |
|---------------------|----------------|---------------------------|----------|
| Aanchal Bajaj       | 08595784721    | B A Prog.                 | 3rd Year |
| Aishwarya Sharma    | 8076179095     | BA Prog                   | 3rd Year |
| Amberina Sud        | 9805387280     | BA (Hons)<br>Economics    | 3rd year |
| Anjali Chaudhary    | 8853553503     | BCom Hons                 | 1st year |
| Ansha Bisht         | 8851518318     | B.Sc Hons<br>Mathematics  | 1st year |
| Anshika Chauhan     | 9868466197     | Bcom (Hons)               | 1s