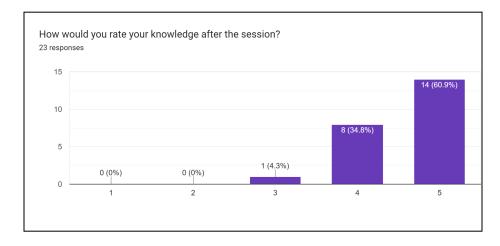

res). Through interactive quizzes and polls, Mr Gagandeep explained how these tools of body language are to be modified according to the interviewer. Later in the session, it was discussed how a basic structure of **A.B.C.D.E** can be followed to answer any question which includes Appreciation, Beautiful, Convenience, Durability and Empathic Ending.

As this interactive webinar went forward, types of questions which are generally asked in HR interviews were also discussed. Towards the end, Mr Gagandeep shed some light upon a few of the many things an undergraduate student can do to make his/her resume a strong one. The session concluded with the speaker addressing the doubts of the participants regarding the tips and tricks to crack an HR interview.

#### Poster of the event:



















**Significance of the event:** The seminar helped the students to get an insight on how undergraduate students can crack human resources interviews at big MNCs.

| NAME             | CONTACT NUMBER | COURSE                | YEAR     |
|------------------|----------------|-----------------------|----------|
| Amberina Sud     | 9805387280     | BA (Hons) Economics   | 3rd year |
| Anjali Chaudhary | 8853553503     | BCom Hons             | 1st year |
| Ansha Bisht      | 8851518318     | B.Sc Hons Mathematics | 1st year |
| Anshika Chauhan  | 9868466197     | Bcom (Hons)           | 1st year |
| Anushka Goel     | 9350245049     | Bcom hons             | 1st year |
| Ashna Sharma     | 7018986901     | B.Sc prog.            | 3rd year |
| Avni Aggarwal    | 9560310107     | B.Com (Hon