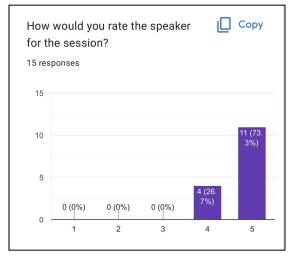

business settings. The workshop starts with the speaker giving some insights into brand positioning. He proved this by giving some examples about brands like Colgate, Sensodyne and Pepsodent who have their USP, i.e. different taglines and purpose but the same product. The speaker also introduced the concept of 'Top of the Mind Awareness'. He did this by giving examples of brands like Maggi, Yippee Noodles etc

The other part of the session focussed on the speaker telling about 'How to make social media campaigns on your own'. There are various campaigns for us to choose from viz-a-viz:

- Sales
- Leads
- App promotion
- Engagement
- Traffic
- Promotion

The session ended with the speaker addressing some commonly asked questions.

#### Poster of the event:



## **Meeting Link**

















**Significance of the event:** The workshop serves as an introduction to the various social media analysis techniques that are often employed when someone wants to delve into campaigning.

# **List of Participants:**

| NAME            | CONTACT NUMBER | COURSE      | YEAR     |
|-----------------|----------------|-------------|----------|
|                 |                | BSc (Hons)  |          |
| Hiya Srivastava | 7011282287     | Mathematics | 3rd Year |
| Yashika Rathi   | 6387562219     | B.Com       | 2nd year |

| Jeevika Bansal      | 9821203730 | ba(h) economics                     | 3rd year |
|---------------------|------------|-------------------------------------|----------|
| Sanskriti Kothari   | 7080955638 | ba hons pol<br>science              | 3rd year |
| Neela