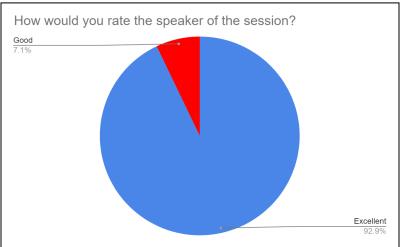

#### **Report:**

The webinar conducted by Mr Gagandeep Arora highlighted how undergraduate students can crack human resources interviews at big MNCs. He talked about 3 Cs which can be followed to win the interviews- structured thinking, oratory charm and body language. Special attention was given to the importance of body language of the candidate during an interview which was followed by the six most powerful body language tools i.e **A.N.G.E.L.S** (Arms, Neck, Gentle gyration, Eyes & eyebrows, Lips and Soft and subtle gestures). Through interactive quizzes and polls, Mr Gagandeep explained how these tools of body language are to be modified according to the interviewer. Later in the session, it was discussed how a basic structure of **A.B.C.D.E** can be followed to answer any question which includes Appreciation, Beautiful, Convenience, Durability and Empathic Ending.

As this interactive webinar went forward, types of questions which are generally asked in HR interviews were also discussed. Towards the end, Mr Gagandeep shed some light upon a few of the many things an undergraduate student can do to make his/her resume a strong one. The session concluded with the speaker addressing the doubts of the participants regarding the tips and tricks to crack an HR interview.