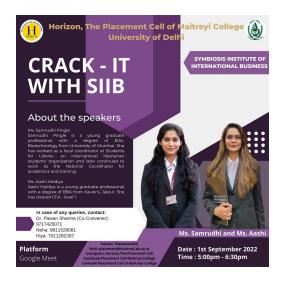

effective way. Another point added in the session was, a lot of workshops and grooming classes are held at SIIB; helping the students to improve their personality and grow from within. Furthermore, Ms. Aashi spoke about the facts and figures associated with the course like the average package being offered to students, the median stipend and other relevant details. Adding to this, a mock interview link was shared with the participants so that they can get a hang of it. Placement Cell Head, Nandini, went ahead to give the mock interview. This enabled the participants to get an overview of interview sessions.

The session ended with a QnA round where the speaker addressed relevant questions of attendees regarding the course, expected package, career options etc.

#### Poster of the event:



# **Meeting Link**

https://meet.google.com/tcp-nnvp-rra

# **Geotagged photographs of the event:**





# Feedback of the event:







**Significance of the event:** The speaker explained to the students about the various courses which are offered at Symbiosis Institute of International Business. The students got to know about the courses in depth.

# **List of Participants:**

| NAME | CONTACT | COURSE | YEAR |
|------|---------|--------|------|
|      |         |        |      |

|                  | NUMBER     |                           |          |
|------------------|------------|---------------------------|----------|
| Ansha Bisht      | 8851518318 | B.Sc Hons Mathematics     | 1st year |
| Anshika Chauhan  | 9868466197 | Bcom (Hons)               | 1st year |
| Anushka Goel