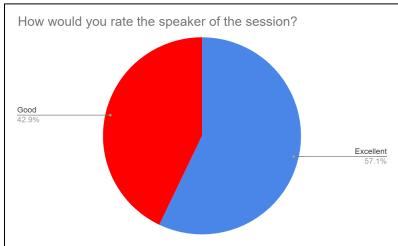

#### **Report:**

The webinar conducted by Mr Gagandeep Arora highlighted how undergraduate students can crack human resources interviews at big MNCs. He talked about 3 Cs which can be followed to win the interviews- structured thinking, oratory charm and body language. Special attention was given to the importance of body language of the candidate during an interview which was followed by the six most powerful body language tools i.e **A.N.G.E.L.S** (Arms, Neck, Gentle gyration, Eyes & eyebrows, Lips and Soft and subtle gestures). Through interactive quizzes and polls, Mr Gagandeep explained how these tools of body language are to be modified according to the interviewer. Later in the session, it was discussed how a basic structure of **A.B.C.D.E** can be followed to answer any question which includes Appreciation, Beautiful, Convenience, Durability and Empathic Ending.

As this interactive webinar went forward, types of questions which are generally asked in HR interviews were also discussed. Towards the end, Mr Gagandeep shed some light upon a few of the many things an undergraduate student can do to make his/her resume a strong one. The session concluded with the speaker addressing the doubts of the participants regarding the tips and tricks to crack an HR interview.