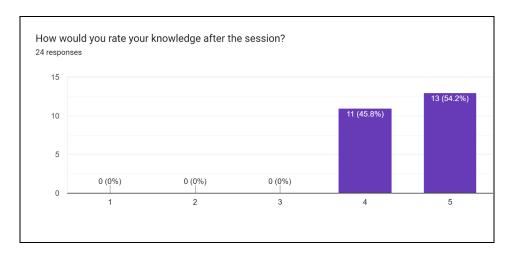

he made his identity in the business world too.

He also gave an insight into which books should be referred for the preparation which included NCERT for all the subjects. He mentioned that if an individual has absorbed NCERT word by word then his/her 40-50 percent syllabus will be completed apart from that he focused majorly on reading newspapers daily. Then, he shared various tips as to how one can prepare for the exam which included making your own time table and following it, eating healthy and one should focus on all the subjects equally.

The session ended with the speaker providing insights on ways to never give up and one should seek the motivation within oneself and should never be afraid of failures because failures are pillars to success.

#### Poster of the event:



















**Significance of the event:** The event shed light on providing the significance of choosing UPSC CSE as Career and Strategy and how one can seek the motivation within oneself and should never be afraid of failures because failures are pillars to success.

| NAME                | CONTACT<br>NUMBER | COURSE                       | YEAR     |
|---------------------|-------------------|------------------------------|----------|
| Aishwarya Sharma    | 8076179095        | BA Prog                      | 3rd Year |
| Amberina Sud        | 9805387280        | BA (Hons) Economics          | 3rd year |
| Anjali Chaudhary    | 8853553503        | BCom Hons                    | 1st year |
| Ansha Bisht         | 8851518318        | B.Sc Hons Mathematics        | 1st year |
| Anshika Chauhan