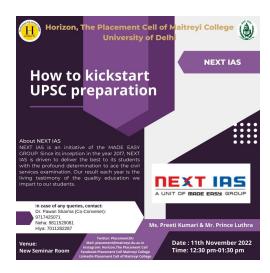

ns the race)
- 3. Build Self-Confidence
- 4. A test series may help in assessing preparation level

After all these points, he discussed the plan of examination and how UPSC focuses more on checking awareness. He told how there's a myth regarding the study hours that students give in this journey.

Then, Ms. Preeti Kumari continued with the session by telling about her strategy. She told how different subjects require different approaches. She exclaimed how the syllabus is even more important than the core subject books. The speaker also highlighted the importance of college life in shaping the overall personality of a candidate.

The session ended with the QnA round where the speaker addressed relevant questions of attendees regarding the topic of the session.

#### Poster of the event:



Geotagged photographs of the Seminar











# Feedback on the event:







**Significance of the event:** The speaker laid down a complete map for all the students to help them start with their UPSC journey. Overall, the attendees found the session quite helpful as this gave them a kickstart to plan their next few years.

## **List of Participants:**

|                            | SEMINAR