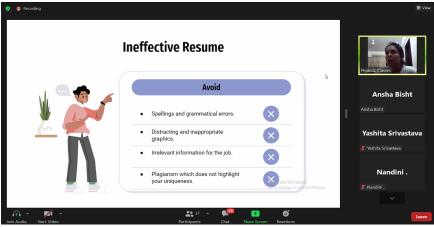

included contact information, education, work experience, skills in reverse chronological order and an appropriate profile summary. She also mentioned the functioning of ATS(Application Tracking System) that scans the applications and filters out the ones that don't meet the requirements. She mentioned that appropriate skills, knowledge, confidence and body language play a major role in clearing the interview. The session ended with the speaker providing insights on ways in building a resume and making the best use of elevator pitch in the interviews. The session ended with the speaker addressing some commonly asked questions.

#### Poster of the event:



# **Meeting Link**

https://us06web.zoom.us/j/82768720104?pwd=QUI2ZEFhSThXU29uOE5IN1ZUR25CZz09

Geotagged photographs of the event:









# Feedback of the event:







**Significance of the event:** The event shed light on the importance of an effective resume and how one can ace the different levels of selection process of a job profile including the interview.

# **List of Participants:**

| NAME            | CONTACT NUMBER | COURSE                 | YEAR     |
|-----------------|----------------|------------------------|----------|
| Nandini         | 7275396599     | B.A Eco (Hons)         | 3rd      |
| Hiya Srivastava | 7011282287     | BSc (Hons) Mathematics | 3rd Year |
| Ayushi Gupta    | 6398388524     | Economics hons.        | 3rd year |
| Yashika Rathi   | 6387562219     | B.Com                  | 1st year |
| Jeevika Bansal  | 9821203730     | ba(h) economics        | 3rd year |
| Merlyn Malhotra | 7087