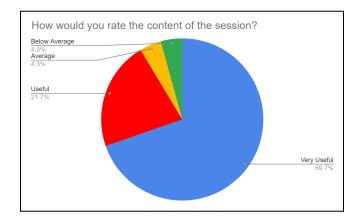

. Through interactive quizzes and polls, Mr Gagandeep explained how these tools of body language are to be modified according to the interviewer. Later in the session, it was discussed how a basic structure of **A.B.C.D.E** can be followed to answer any question which includes Appreciation, Beautiful, Convenience, Durability and Empathic Ending.

As this interactive webinar went forward, types of questions which are generally asked in HR interviews were also discussed. Towards the end, Mr Gagandeep shed some light upon a few of the many things an undergraduate student can do to make his/her resume a strong one. The session concluded with the speaker addressing the doubts of the participants regarding the tips and tricks to crack an HR interview.

#### Poster of the event:



















**Significance of the event:** The seminar helped the students to get an insight on how undergraduate students can crack human resources interviews at big MNCs.

| NAME             | CONTACT NUMBER | COURSE                | YEAR     |
|------------------|----------------|-----------------------|----------|
| Amberina Sud     | 9805387280     | BA (Hons) Economics   | 3rd year |
| Anjali Chaudhary | 8853553503     | BCom Hons             | 1st year |
| Ansha Bisht      | 8851518318     | B.Sc Hons Mathematics | 1st year |
| Anshika Chauhan  | 9868466197     | Bcom (Hons)           | 1st year |
| Anushka Goel     | 9350245049     | Bcom hons             | 1st year |
| Ashna Sharma     | 7018986901     | B.Sc prog.            | 3rd year |
| Avni Aggarwal    | 9560310107     | B.Com (Hons)