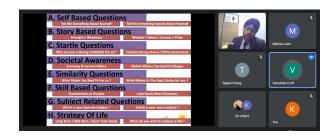

As this interactive webinar went forward, types of questions which are generally asked in HR interviews were also discussed. Towards the end, Mr Gagandeep shed some light upon a few of the many things an undergraduate student can do to make his/her resume a strong one. The session concluded with the speaker addressing the doubts of the participants regarding the tips and tricks to crack an HR interview.