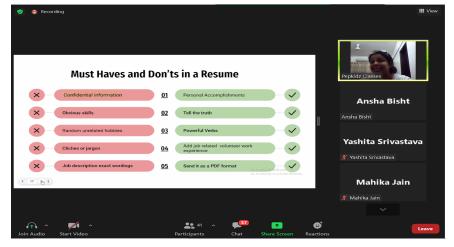

cluded contact information, education, work experience, skills in reverse chronological order and an appropriate profile summary. She also mentioned the functioning of ATS(Application Tracking System) that scans the applications and filters out the ones that don't meet the requirements. She mentioned that appropriate skills, knowledge, confidence and body language play a major role in clearing the interview. The session ended with the speaker providing insights on ways in building a resume and making the best use of elevator pitch in the interviews. The session ended with the speaker addressing some commonly asked questions.

#### Poster of the event:



# **Meeting Link**

https://us06web.zoom.us/j/82768720104?pwd=QUI2ZEFhSThXU29uOE5IN1ZUR25CZz09

Geotagged photographs of the event:









# Feedback of the event:







**Significance of the event:** The event shed light on the importance of an effective resume and how one can ace the different levels of selection process of a job profile including the interview.

# **List of Participants:**

| NAME            | CONTACT NUMBER | COURSE                 | YEAR     |
|-----------------|----------------|------------------------|----------|
| Nandini         | 7275396599     | B.A Eco (Hons)         | 3rd      |
| Hiya Srivastava | 7011282287     | BSc (Hons) Mathematics | 3rd Year |
| Ayushi Gupta    | 6398388524     | Economics hons.        | 3rd year |
| Yashika Rathi   | 6387562219     | B.Com                  | 1st year |
| Jeevika Bansal  | 9821203730     | ba(h) economics        | 3rd year |
| Merlyn Malhotra | 708724