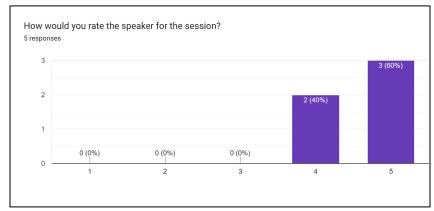

a graduate management program such as MBA.

In this session, we were informed about each and every aspect related to GMAT covering, GMAT registration to the exam pattern, and more. The speaker also talked about its various sections including quantitative section, analytical writing assessment, integrating reasoning, discussed about the level of maths, form filling, fall intake, document requirement.

In the end, he discussed stem programs through GMAT scores in various different universities by the speaker and all the attendees showed their interest in the programme.

Overall it was an interactive session which ended with a round of questions and answers between the speakers and the attendees.

#### Poster of the event:



# **Meeting Link**

https://meet.google.com/fnq-wnmf-eeo











# **Significance of the event:**

The event had an insightful discussion about stem programs through GMAT scores in various different universities by the speaker and all the attendees showed their interest in the programme.

## **List of Participants:**

| Nandini          | 7275396599 | B.A Eco (Hons)            | 3rd      |
|------------------|------------|---------------------------|----------|
| Hiya Srivastava  | 7011282287 | BSc (Hons)<br>Mathematics | 3rd Year |
| Ayushi Gupta     | 6398388524 | Economics hons.           | 3rd year |
| Yashika Rathi    | 6387562219 | B.Com                     | 2nd year |
| Merlyn Malhotra  | 7087247844 | BA Eco hons               | 3rd      |
| Neelakshi Sharma | 9599877942 | ba hons<br>economics      | 3rd year |
| Neha Nautiyal    | 9811529081