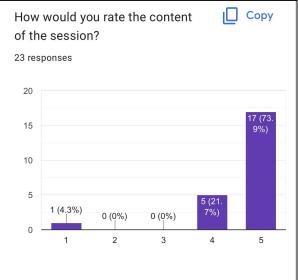

#### Poster of the event:

**Significance of the event:** The webinar helped the students to get an insight into how case interviews can be cracked. The speaker explained all the techniques and methods for solving the guesstimates in a very interesting and easy way. The session received a great response and feedback from the attendees.