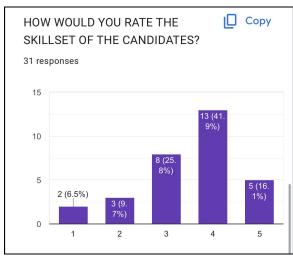

a smooth conduct of the event. The event concluded at 4 PM, with all recruiters and applicants providing positive feedback.

Envision 5.0 was a significant event for both students and recruiters as it provided a platform for them to interact with each other. The fair offered a plethora of opportunities for students to explore various domains and industries and helped them kickstart their professional journey. The recruiters were impressed with the caliber of the students and the enthusiasm they displayed. The Placement Cell had meticulously planned and organized the event, ensuring that it was a smooth and seamless experience for both students and recruiters. The volunteers were present at the fair to assist the recruiters and guide the students.

### **Poster of the Event:**















## **Significance of the event:**

Envision 5.0 was a testament to the Placement Cell's commitment to its students' success. The Placement Cell's tireless efforts and dedication paid off, with many students securing internships and job placements in reputed companies. The fair was a resounding success, and the Placement Cell is already planning to make Envision 6.0 even bigger and better.

Joseph

Signature of the Co-Convener (Dr. Pawan Sharma)

### WEBINAR BY DIGIACCEL

Title of the Event: 'Don't settle for an average career: Work as a Brand Manager with top companies.'

Date: 15-04-2023

Name of the organising Department: The Placement Cell of Maitreyi College

Name of the coordinator: Dr. Pawan Sharma

Resource Person: Mr. Aalekh Tripathi (CEO of DigiAccel)

**Total Number of particip