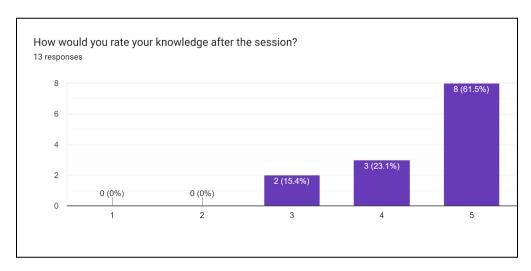

ial attention was given to the important documents that are required to be submitted during the application process. Later she also explained the whole application process of UK universities. How to select the right university and manage the application process. Later she also shed some light on the services provided by SI-UK.

As this interactive webinar went forward, different questions regarding the application process and the best university were discussed Towards the end, Ms.Sandhya shed some light upon a few of the many things a graduate student should keep in mind while filling out the application form.

The session concluded with the speaker addressing the doubts of the participants regarding the tips and tricks to get into a good university.

### Poster of the event:



















**Significance of the event:** The webinar helped the students to get an insight into how undergraduate students have multiple options in the UK for their further studies and job opportunities.

| NAME                | CONTACT NUMBER | COURSE                 | YEAR     |
|---------------------|----------------|------------------------|----------|
| Aishwarya Sharma    | 8076179095     | BA Prog                | 3rd Year |
| Amberina Sud        | 9805387280     | BA (Hons) Economics    | 3rd year |
| anjali bhadauriya   | 7011726989     | Bcom H                 | 1st year |
| Anjali Chaudhary    | 8853553503     | BCom Hons              | 1st year |
| Ansha Bisht         | 8851518318     | B.Sc Hons Mathematics  | 1st year |
| Anshika Chauhan     | 9868466197     | Bcom (Hons)