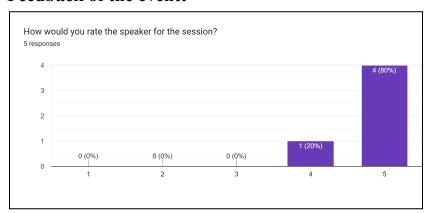

te: 03-03-2023

Name of the organizing department: The Placement Cell of Maitreyi College

Name of the convener: Dr. Pawan Sharma Resource Person: Ms. Rupanjali Lahiri Total Number of participants: 25+

#### Report:

Delhi School of Communication - a pioneer in the field of communication for the last 28 years conducted an insightful seminar to educate students on the various career prospects available in the communication industry.

Students learned about emerging fields and received background information on how those fields function. Several activities and an engaging group competition in advertising were used to keep the students engaged throughout the lesson.

The speaker distributed some pamphlets at the end of the session to all the attendees.

#### **Poster of the Event:**















### **Significance of the event:**

The event shed light on the impact of advertising and media is our day to day lives and provided meaningful insight into the career prospects in this field.

### List of the participants:



forest

Signature of the Co-Convener (Dr. Pawan Sharma)

### WEBINAR BY IMS PROSCHOOL

Title of the Event: 'Working on social media: Analysing & Advertising' Date: 04-03-2023

Name of the organising Department: The Placement Cell of Maitreyi College

Name of the coordinator: Dr. Pawan Sharma Resource Person: Mr. Bhumish Seth Total Number of participants: 20+

Number of Participants from Maitreyi College: 20

### **Report:**

The workshop serves as an introduction to the social media analytics that are often employed when a brand puts foot in business settings.