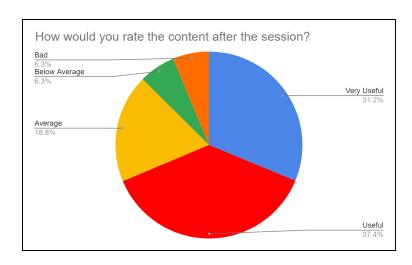

the conversation by bringing relevant points to the table. Moving forward, the speaker highlighted another interesting fact; which is 'Being Confident.' People generally get nervous while accepting any offer at the interview stage. It's crucial to be aware that nervousness can be harmful in the longer run. It can make or break the deal.

Another point that was discussed in the seminar was; that one must have a purpose in life. The purpose must be a journey and not a destination. This helps one to enjoy the journey rather than being anxious about the result.

The session ended with a Q&A round where the speaker addressed relevant questions of attendees regarding the topic of the session.

#### Poster of the event:



Geotagged photographs of the event:









# Feedback on the event:







**Significance of the event:** The speaker explained to the students about the importance of personality development and various other factors to mark an impression on the interviewer.

# **List of Participants:**

| Placement Cell Seminar                                                                                      | 1         | ,                   |                    | Page    | No.     | 2:00          |
|-------------------------------------------------------------------------------------------------------------|-----------|---------------------|--------------------|---------|---------|---------------|
| Date                                                                                                        | 80 S. No. | Name                | Course             | Year