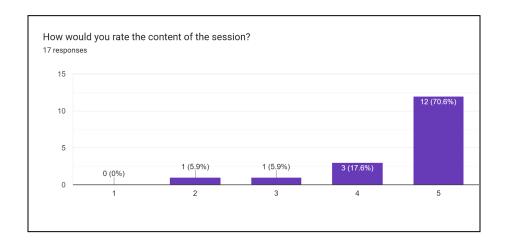

job roles in his career and suggested everyone to work until one finds a job that matches their passion. Many students who wished to study abroad found the session very helpful as the speaker helped them differentiate myths with reality. He also mentioned the number of challenges that one might face abroad. Moreover, he aimed at formation of a valuable skill set that may vary from person to person.

The session proved to be very fruitful for all the job seekers who wish to lay a foundation in the corporate world and begin with their first step.

Different fields, their benefits and career opportunities and how one's personality were discussed before moving towards the end of the session.

#### Poster of the event:



# Geotagged photographs of the event:





# Feedback of the event:







**Significance of the event:** The session proved to be very fruitful for all the job seekers who wish to lay a foundation in the corporate world and begin with their first step.

# **List of Participants:**

| NAME             | CONTACT NUMBER | COURSE                                   | YEAR       |
|------------------|----------------|------------------------------------------|------------|
| Amberina Sud     | 9805387280     | BA (Hons)<br>Economics                   | 3rd year   |
| Anshika Chauhan  | 9868466197     | Bcom (Hons)                              | 2nd year   |
| Anshika Morya    | 7817033372     | B.Sc Hons<br>Mathematics                 | 2nd year   |
| Anushka Goel     | 9350245049     | Bcom hons                                | 2nd year   |
| Ayushi Gupta     | 6398