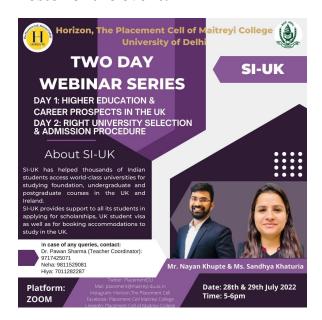

### WEBINAR BY SI-UK

Title of the Event: 'Higher Education and Career Prospects in the UK' Date: 28-07-2022 and 29-07-2022

Name of the organising Department: The Placement Cell of Maitreyi College Name of the coordinator: Dr. Pawan Sharma

Resource Person: Mr. Nayan Khupte (A Business Development Manager, SI-UK Mumbai) and Sandhya Kathuria (Branch Manager, SI-UK Delhi)

Total Number of the participants: 60+

Number of Participants from Maitreyi College: 40