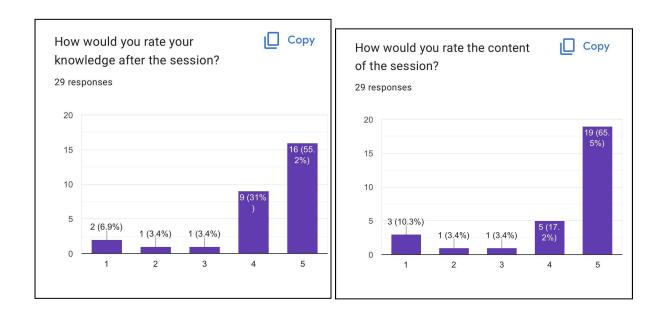

#### Poster of the event:

**Significance of the event:** The speaker explained to the students about US Enrolled Agents and how to become one. The students got to know about this career opportunity in depth.