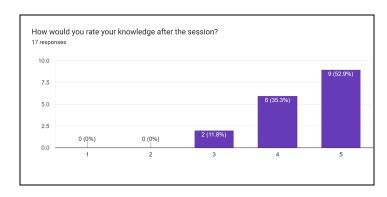

s to improve their personality and grow from within. Furthermore, Ms. Aashi spoke about the facts and figures associated with the course like the average package being offered to students, the median stipend and other relevant details. Adding to this, a mock interview link was shared with the participants so that they can get a hang of it. Placement Cell Head, Nandini, went ahead to give the mock interview. This enabled the participants to get an overview of interview sessions.

The session ended with a QnA round where the speaker addressed relevant questions of attendees regarding the course, expected package, career options etc.

#### Poster of the event:



# **Meeting Link**

https://meet.google.com/tcp-nnvp-rra

# **Geotagged photographs of the event:**





# Feedback of the event:







**Significance of the event:** The speaker explained to the students about the various courses which are offered at Symbiosis Institute of International Business. The students got to know about the courses in depth.

# **List of Participants:**

| NAME | CONTACT | COURSE | YEAR |
|------|---------|--------|------|
|      |         |        |      |

|                  | NUMBER     |                           |          |
|------------------|------------|---------------------------|----------|
| Ansha Bisht      | 8851518318 | B.Sc Hons Mathematics     | 1st year |
| Anshika Chauhan  | 9868466197 | Bcom (Hons)               | 1st year |
| Anushka Goel     | 9350245049 | Bcom hons                 | 1st      |
| Archishaa sharma | 8800160176 | Bcom(h)                   | 1st year |
| Av