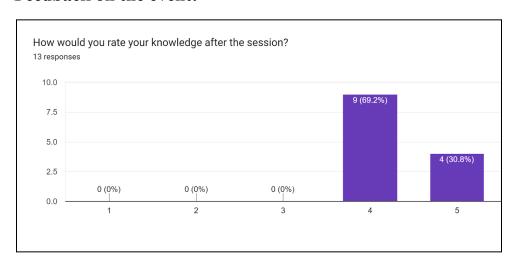

on more interactive among attendees. He also interacted with the attendees on how they can ace an interview. The agenda of the session included the following pointers:

- 1) About Johns Hopkins Business School and its network
- 2) Rising employers demand for STEM Graduates
- 3) What all are the Full-time Programs offered by Johns Hopkins University
- Master of Science
- MS in Information System
- MS in Finance
- MS in Marketing
- MS in Health Care and Management
- 4) How to fill the Admission form
- 5) What is the process and required application materials?

The session ended with the QnA round where the speaker addressed relevant questions of attendees regarding the topic of the session.

#### Poster of the event:



## Geotagged photographs of the Seminar





## Feedback on the event:







**Significance of the event:** The speaker explained to the students about Johns Hopkins Business School and the Full-time Programs offered by Johns Hopkins University.

# **List of Participants:**

|                           | a Alunia                           | CAREY BUSINESS SCH                           | 100 L / sheeya                         | s Pardesi          |           |                    |                       |                          | 97 3