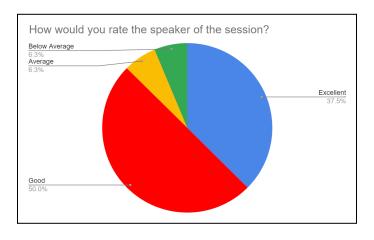

active session of the doubts which were cleared and helped the student to a greater extent.



Session-3:

Date: 09 September 2022

Day 3 of the Session was a PLACEMENT DRIVE. It started with the introduction of the companies, followed up by the mock interviews for the candidates so that they can appear in the real interview fearlessly.

Companies that were present are as follows:-

- American Express
- EGON Zhender
- Tech Mahindra
- Policy bazar
- Banks (HDFC, Kotak Mahindra, Axis Bank)
- Byju's
- Code Panda Academy
- IAHV

CVs and Resumes of the candidates were being checked side by side so as not to leave any mistake behind. A greater number of students were present and most got benefit out of it. It was a successful event.



### Poster of the event:



### Feedback of the event:







# **Significance of the event:**

The sessions aimed at providing four primary takeaways; Tips to crack Interviews, Preparations before an interview, How to make CVs and the correct way to do job search. Overall, the students found the session insightful and engaging.

# **List of Participants:**

| -    |                  | Tuai wing By      | Ric       | s heatthcasel | 12         |        |                 |                                   |         | Pege No.<br>Date:   |           |
|------|------------------|-------------------|-----------|---------------|------------|--------|-----------------|-----------------------------------|---------|---------------------|-----------|
| 1    | Soft skill       | ) I               | DOLY -    | CONTACT NO.   | SIGN SNO   | SN     | NAME