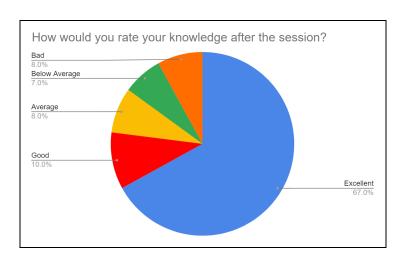

t:**

The session started with Mr Kamal Chhabra emphasising on US Enrolled Agents as a good career choice. He spoke about the key factors to keep in mind while pursuing this career - a brief about the career path, duration and global acceptability of this course, followed by the introduction of the governing body and exam pattern. The speaker talked about the importance of such a course for a brighter future ahead. The agenda of the session included following pointers:-

- What is a US Enrolled Agent?
- Why US Enrolled Agents?
- How to become a US Enrolled Agent?
- Why KC GlobEd?
- Estimated Cost

The session ended with a QnA round where the speaker addressed relevant questions of attendees regarding the course, expected package, career options etc.

#### Poster of the event:

















**Significance of the event:** The speaker explained to the students about US Enrolled Agents and how to become one. The students got to know about this career opportunity in depth.

| No Mary          | V. 2 (2) 1.