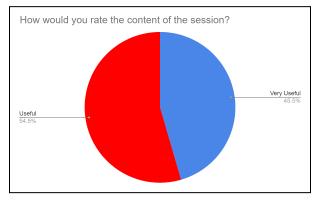

**Resource Person:** 

Total Number of participants: 100+ Number of Participants from Maitreyi College: 90

### **Report:**

Session-1:

Date: 25 August 2022 Speaker: Kashish Gupta

The speaker of the session started the talk with a brief introduction about herself. Then, accounting to her expertise and knowledge, following questions were answered in the session:-