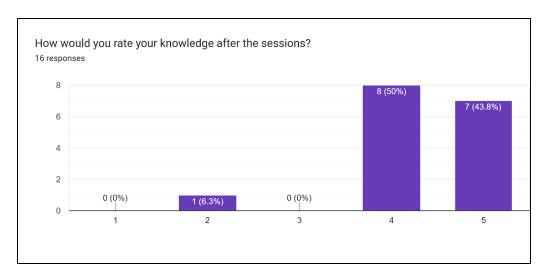

nteractive session of the doubts which were cleared and helped the student to a greater extent.



Session-3:

Date: 09 September 2022

Day 3 of the Session was a PLACEMENT DRIVE. It started with the introduction of the companies, followed up by the mock interviews for the candidates so that they can appear in the real interview fearlessly.

Companies that were present are as follows:-

- American Express
- EGON Zhender
- Tech Mahindra
- Policy bazar
- Banks (HDFC, Kotak Mahindra, Axis Bank)
- Byju's
- Code Panda Academy
- IAHV

CVs and Resumes of the candidates were being checked side by side so as not to leave any mistake behind. A greater number of students were present and most got benefit out of it. It was a successful event.



### Poster of the event:



### Feedback of the event:







# **Significance of the event:**

The sessions aimed at providing four primary takeaways; Tips to crack Interviews, Preparations before an interview, How to make CVs and the correct way to do job search. Overall, the students found the session insightful and engaging.

# **List of Participants:**

| -    |                  | Tuai wing By      | Ric       | s heatthcasel | 12         |        |                 |                                   |         | Pege No.<br>Date:   |           |
|------|------------------|-------------------|-----------|---------------|------------|--------|-----------------|-----------------------------------|---------|---------------------|-----------|
| 1    | Soft skill       | ) I               | DOLY -    | CONTACT NO.   | SIGN SNO   | SN     | NAME