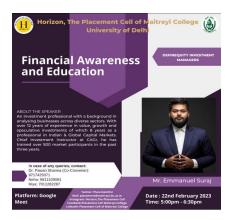

### WEBINAR BY GWEPP

Title of the Event: 'Succeeding at HR's Interview'
Date: 20-07-2022

Name of the organising Department: The Placement Cell of Maitreyi College

Name of the coordinator: Dr. Pawan Sharma

Resource Person: Mr. Gagandeep Arora (A motivational speaker, personality development coach and a competency trainer, an MBA grad IIM-Ahmedabad

and mechanical engineer from Delhi College of Engineering)

#### **Report:**

The webinar conducted by Mr Gagandeep Arora highlighted how undergraduate students can crack human resources interviews at big MNCs. He talked about 3 Cs which can be followed to win the interviews- structured thinking, oratory charm and body language. Special attention was given to the importance of body language of the candidate during an interview which was followed by the six most powerful body language tools i.e **A.N.G.E.L.S** (Arms, Neck, Gentle gyration, Eyes & eyebrows, Lips and Soft and subtle gestures). Through interactive quizzes and polls, Mr Gagandeep explained how these tools of body language are to be modified according to the interviewer. Later in the session, it was discussed how a basic structure of **A.B.C.D.E** can be followed to answer any question which includes Appreciation, Beautiful, Convenience, Durability and Empathic Ending.