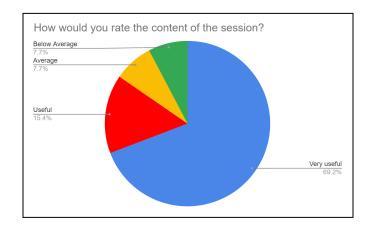

attention was given to the important documents that are required to be submitted during the application process. Later she also explained the whole application process of UK universities. How to select the right university and manage the application process. Later she also shed some light on the services provided by SI-UK.

As this interactive webinar went forward, different questions regarding the application process and the best university were discussed Towards the end, Ms.Sandhya shed some light upon a few of the many things a graduate student should keep in mind while filling out the application form.

The session concluded with the speaker addressing the doubts of the participants regarding the tips and tricks to get into a good university.

### Poster of the event:



















**Significance of the event:** The webinar helped the students to get an insight into how undergraduate students have multiple options in the UK for their further studies and job opportunities.

| NAME                | CONTACT NUMBER | COURSE                 | YEAR     |
|---------------------|----------------|------------------------|----------|
| Aishwarya Sharma    | 8076179095     | BA Prog                | 3rd Year |
| Amberina Sud        | 9805387280     | BA (Hons) Economics    | 3rd year |
| anjali bhadauriya   | 7011726989     | Bcom H                 | 1st year |
| Anjali Chaudhary    | 8853553503     | BCom Hons              | 1st year |
| Ansha Bisht         | 8851518318     | B.Sc Hons Mathematics  | 1st year |
| Anshika Chauhan     | 9868466197     | Bcom (Hons)