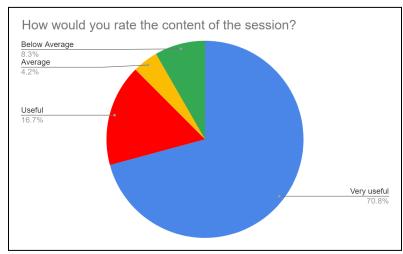

made his identity in the business world too.

He also gave an insight into which books should be referred for the preparation which included NCERT for all the subjects. He mentioned that if an individual has absorbed NCERT word by word then his/her 40-50 percent syllabus will be completed apart from that he focused majorly on reading newspapers daily. Then, he shared various tips as to how one can prepare for the exam which included making your own time table and following it, eating healthy and one should focus on all the subjects equally.

The session ended with the speaker providing insights on ways to never give up and one should seek the motivation within oneself and should never be afraid of failures because failures are pillars to success.

#### Poster of the event:



















**Significance of the event:** The event shed light on providing the significance of choosing UPSC CSE as Career and Strategy and how one can seek the motivation within oneself and should never be afraid of failures because failures are pillars to success.

| NAME                | CONTACT<br>NUMBER | COURSE                       | YEAR     |
|---------------------|-------------------|------------------------------|----------|
| Aishwarya Sharma    | 8076179095        | BA Prog                      | 3rd Year |
| Amberina Sud        | 9805387280        | BA (Hons) Economics          | 3rd year |
| Anjali Chaudhary    | 8853553503        | BCom Hons                    | 1st year |
| Ansha Bisht         | 8851518318        | B.Sc Hons Mathematics        | 1st year |
| Anshika Chauhan