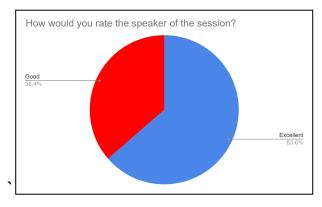

**Resource Person:** 

Total Number of participants: 100+ Number of Participants from Maitreyi College: 90

### **Report:**

Session-1:

Date: 25 August 2022 Speaker: Kashish Gupta

The speaker of the session started the talk with a brief introduction about herself. Then, accounting to her expertise and knowledge, following questions were answered in the session:-