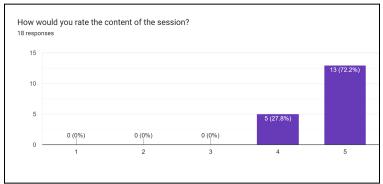

Journalism: Jio Institute.

In this address, he enlightened about journalism as a highly in-demand profession and is constantly evolving and growing. He mentioned that with the advent of technology and digital mediums, digital media houses are seeing growth, and that makes more employment opportunities for journalism graduates. He emphasized that finding the correct information and guidance at this defining juncture is difficult, so JIO Institute is a multidisciplinary higher education institute set up to help finding befitting career paths in the field of journalism.

The seminar was highly informative and laid out a road map for future action in the field of journalism.

The session ended with the speaker addressing some commonly asked questions.

#### **Poster of the Event:**













## **Significance of the event:**

The main motive of the event was to introduce the opportunities available in the Journalism Industry for the college students.

# List of the participants:

| ì      |             | Semina 4        | By Tio Ins              | litute Page No. | 7/March/23