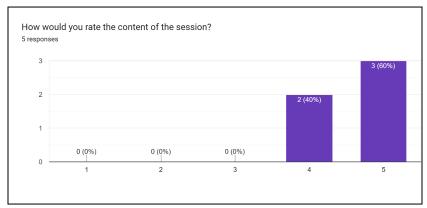

: 03-03-2023

Name of the organizing department: The Placement Cell of Maitreyi College

Name of the convener: Dr. Pawan Sharma Resource Person: Ms. Rupanjali Lahiri Total Number of participants: 25+

#### Report:

Delhi School of Communication - a pioneer in the field of communication for the last 28 years conducted an insightful seminar to educate students on the various career prospects available in the communication industry.

Students learned about emerging fields and received background information on how those fields function. Several activities and an engaging group competition in advertising were used to keep the students engaged throughout the lesson.

The speaker distributed some pamphlets at the end of the session to all the attendees.

#### **Poster of the Event:**















### **Significance of the event:**

The event shed light on the impact of advertising and media is our day to day lives and provided meaningful insight into the career prospects in this field.

### List of the participants:



forest

Signature of the Co-Convener (Dr. Pawan Sharma)

### WEBINAR BY IMS PROSCHOOL

Title of the Event: 'Working on social media: Analysing & Advertising' Date: 04-03-2023

Name of the organising Department: The Placement Cell of Maitreyi College

Name of the coordinator: Dr. Pawan Sharma Resource Person: Mr. Bhumish Seth Total Number of participants: 20+

Number of Participants from Maitreyi College: 20

### **Report:**

The workshop serves as an introduction to the social media analytics that are often employed when a brand puts foot in business settings. Th