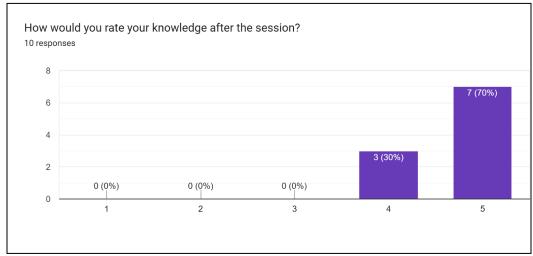

ng exercise which made it more interactive. All the points related to the education crisis were covered, starting with the current situation, stating the actual numbers. Mr. Chatterjee also discussed how pandemic has affected the education of many children and introduced the aim of Teach For India and about its Fellowship Programme. In the session, a TFI fellow who was an alumni of Maitreyi College, also spoke up about her experience of teaching in classrooms and getting the exposure. The session ended with the speaker addressing some commonly asked questions.

#### Poster of the event:



## Geotagged photographs of the event:











# **Meeting Link:**

 $\frac{https://teachforindia-org.zoom.us/meeting/register/tJEqc-6uqjIqHNAcpuL2KmRwe}{Zj53d\_SW4Vd}$ 

## Feedback of the event:







**Significance of the event:** The session aimed at introducing the topic of the education crisis which the country is currently suffering from.

# **List of Participants:**

| Name              | Course                    | Year        |
|-------------------|---------------------------|-------------|
| Akansha gupta     | <u>B.com</u>              | Second Year |
| Chehak yadav      | B.A (H) political science | Third Year  |
| Ishika agarwal    | Bcom hons                 | Second Year |
| Jatin sethi       | Economics hons            | Third Year  |
| Nisha bisht       | Bsc Mathematics hons.     | Second Year |
| Rashi sharma      | Bcom hons                 | Second Year |
| Ishika mahajan    | Bcom hons                 | Second Year |
| Suhani goyal      | Bcom honours