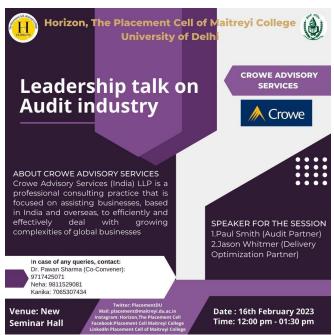

### WEBINAR BY GWEPP

Title of the Event: 'Succeeding at HR's Interview'
Date: 20-07-2022

Name of the organising Department: The Placement Cell of Maitreyi College

Name of the coordinator: Dr. Pawan Sharma

Resource Person: Mr. Gagandeep Arora (A motivational speaker, personality development coach and a competency trainer, an MBA grad IIM-Ahmedabad

and mechanical engineer from Delhi College of Engineering)

**Total Number of the participants: 70+** 

Number of Participants from Maitreyi College: 40

#### **Report:**

The webinar conducted by Mr Gagandeep Arora highlighted how undergraduate students can crack human resources interviews at big MNCs. He talked about 3 Cs which can be followed to win the interviews- structured thinking, oratory charm and body language. Special attention was given to the importance of body language of the candidate during an interview which was followed by the six most powerful body language tools i.e **A.N.G.E.L.S** (Arms, Neck, Gentle gyration, Eyes & eyebrows, Lips and Soft and subtle gestures). Through interactive quizzes and polls, Mr Gagandeep explained how these tools of body language are to be modified according to the interviewer. Later in the session, it was discussed how a basic structure of **A.B.C.D.E** can be followed to answer any question which includes Appreciation, Beautiful, Convenience, Durability and Empathic Ending.