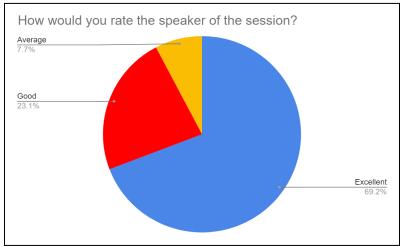

#### **Report:**

The webinar conducted by Mr Gagandeep Arora highlighted how undergraduate students can crack human resources interviews at big MNCs. He talked about 3 Cs which can be followed to win the interviews- structured thinking, oratory charm and body language. Special attention was given to the importance of body language of the candidate during an interview which was followed by the six most powerful body language tools i.e **A.N.G.E.L.S** (Arms, Neck, Gentle gyration, Eyes & eyebrows, Lips and Soft and subtle gestures). Through interactive quizzes and polls, Mr Gagandeep explained how these tools of body language are to be modified according to the interviewer. Later in the session, it was discussed how a basic structure of **A.B.C.D.E** can be followed to answer any question which includes Appreciation, Beautiful, Convenience, Durability and Empathic Ending.

As this interactive webinar went forward, types of questions which are generally asked in HR interviews were also discussed. Towards the end, Mr Gagandeep shed some light upon a few of the many things an undergraduate student can do to make his/her resume a strong one. The session concluded with the speaker addressing the doubts of the participants regarding the tips and tricks to crack an HR interview.