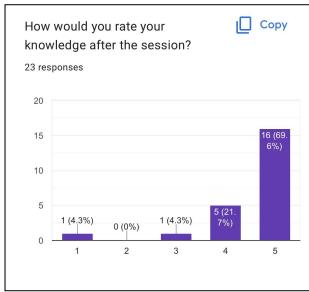

#### Poster of the event:

**Significance of the event:** The webinar helped the students to get an insight into how case interviews can be cracked. The speaker explained all the techniques and methods for solving the guesstimates in a very interesting and easy way. The session received a great response and feedback from the attendees.