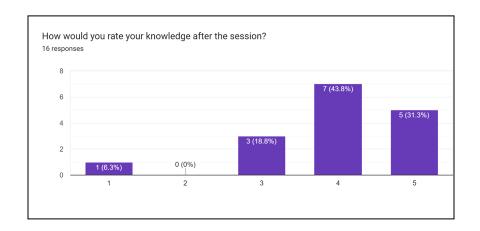

te the conversation by bringing relevant points to the table. Moving forward, the speaker highlighted another interesting fact; which is 'Being Confident.' People generally get nervous while accepting any offer at the interview stage. It's crucial to be aware that nervousness can be harmful in the longer run. It can make or break the deal.

Another point that was discussed in the seminar was; that one must have a purpose in life. The purpose must be a journey and not a destination. This helps one to enjoy the journey rather than being anxious about the result.

The session ended with a Q&A round where the speaker addressed relevant questions of attendees regarding the topic of the session.

#### Poster of the event:



Geotagged photographs of the event:









# Feedback on the event:







**Significance of the event:** The speaker explained to the students about the importance of personality development and various other factors to mark an impression on the interviewer.

# **List of Participants:**

| Placement Cell Seminar                                                                                      | 1         | ,                   |                    | Page    | No.     | 2:00          |
|-------------------------------------------------------------------------------------------------------------|-----------|---------------------|--------------------|---------|---------|---------------|
| Date                                                                                                        | 80 S. No. | Name                | Course             | Year