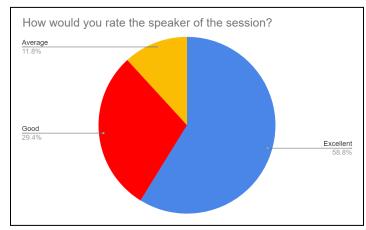

to improve their personality and grow from within. Furthermore, Ms. Aashi spoke about the facts and figures associated with the course like the average package being offered to students, the median stipend and other relevant details. Adding to this, a mock interview link was shared with the participants so that they can get a hang of it. Placement Cell Head, Nandini, went ahead to give the mock interview. This enabled the participants to get an overview of interview sessions.

The session ended with a QnA round where the speaker addressed relevant questions of attendees regarding the course, expected package, career options etc.

#### Poster of the event:



# **Meeting Link**

https://meet.google.com/tcp-nnvp-rra

# **Geotagged photographs of the event:**





# Feedback of the event:







**Significance of the event:** The speaker explained to the students about the various courses which are offered at Symbiosis Institute of International Business. The students got to know about the courses in depth.

# **List of Participants:**

| NAME | CONTACT | COURSE | YEAR |
|------|---------|--------|------|
|      |         |        |      |

|                  | NUMBER     |                           |          |
|------------------|------------|---------------------------|----------|
| Ansha Bisht      | 8851518318 | B.Sc Hons Mathematics     | 1st year |
| Anshika Chauhan  | 9868466197 | Bcom (Hons)               | 1st year |
| Anushka Goel     | 9350245049 | Bcom hons                 | 1st      |
| Archishaa sharma | 8800160176 | Bcom(h)                   | 1st year |
| Avni