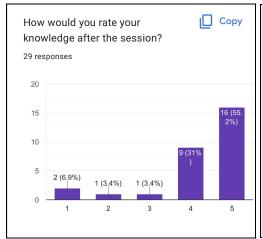

sing preparation level

After all these points, he discussed the plan of examination and how UPSC focuses more on checking awareness. He told how there's a myth regarding the study hours that students give in this journey.

Then, Ms. Preeti Kumari continued with the session by telling about her strategy. She told how different subjects require different approaches. She exclaimed how the syllabus is even more important than the core subject books. The speaker also highlighted the importance of college life in shaping the overall personality of a candidate.

The session ended with the QnA round where the speaker addressed relevant questions of attendees regarding the topic of the session.

#### Poster of the event:



Geotagged photographs of the Seminar











# Feedback on the event:







**Significance of the event:** The speaker laid down a complete map for all the students to help them start with their UPSC journey. Overall, the attendees found the session quite helpful as this gave them a kickstart to plan their next few years.

## **List of Participants:**

|                            | SEMINAR