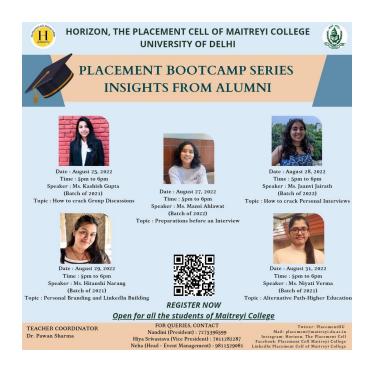

e same by her own struggle during her undergraduation. Also , she explained the procedure of application and the importance of Statement of purpose (SOP). Niti Aayog , Ministry of external affairs and Reserve Bank of India offers the internship. She advised to take help of agents providing insights about foreign study only if you need it. Also , she mentioned about scholarships for abroad study.

According to her, one should keep herself calm during these activities as it is tedious to go for all of them at the same time.

The session ended with the speaker providing insights on ways to look for the right internship opportunity by engaging in your field of study. The session ended with the speaker addressing some commonly asked questions.

### **Photographs**



#### Poster of the event:



# **Meeting Link**

https://meet.google.com/stj-rxju-aub

### Feedback of the event:







# **Significance of the event:**

The sessions aimed at providing five primary takeaways; Tips to crack group discussions, Preparations before an interview, How to crack personal interviews, Personal Branding, Higher Education. Overall, the students found the session insightful and engaging.

# **List of Participants:**

| NAME             | CONTACT NUMBER | COURSE                     | YEAR |
|------------------|----------------|----------------------------|------|
| Aishnna Talwar   | 9971135734     | Bcom honours               | II   |
| Aishwarya Sharma | 8076179095     | BA Program                 | III  |
| Amberina Sud     | 9805387280     | BA (hons) Economics        | Ш    |
| Anshika Cha