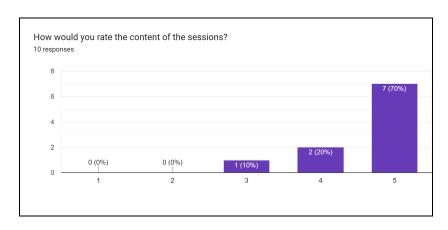

importance of leading a team and being a good leader was also highlighted.

The speaker mentioned that registering in an NGO such as AIESEC will help students to build their CVs, facilitate admission in foreign universities, develop soft skills and gain tons of experience working in a very healthy workspace.

Details regarding the specifics of the working were also explained like the roles and responsibilities, various departments available, selection procedure and working hours in a week.

The session ended with the speaker answering queries of the attendees. Overall the event was highly insightful and a great success.

#### Poster of the event:



# **Geotagged photographs of the event:**











# **Meeting Link:**

https://meet.google.com/kym-rked-hqa

## Feedback of the event:







**Significance of the event:** The session aimed at encouraging students to enrol into AIESEC which is the world's largest youth run organisation.

## **List of Participants:**

| Name             | Course                   | Year        |
|------------------|--------------------------|-------------|
| Amberina Sud     | BA (H) Economics         | Third Year  |
| Anjali Chaudhary | BCom Hons                | 2nd year    |
| Ansha Bisht      | B.Sc(H) Maths            | Second Year |
| Anshika Chauhan  | Bcom hons                | Second Year |
| Anshika Morya    | B.sc honours mathematics | Second Year |
| Anushka Goel     | Bcom hons                | Second Year |
| Archishaa Sharma | Bcom(h)                  | 2nd year    |
| Ayushi Gupta     | Economics hons.          | 3rd year