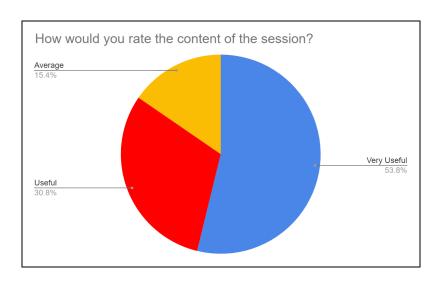

more interactive among attendees. He also interacted with the attendees on how they can ace an interview. The agenda of the session included the following pointers:

- 1) About Johns Hopkins Business School and its network
- 2) Rising employers demand for STEM Graduates
- 3) What all are the Full-time Programs offered by Johns Hopkins University
- Master of Science
- MS in Information System
- MS in Finance
- MS in Marketing
- MS in Health Care and Management
- 4) How to fill the Admission form
- 5) What is the process and required application materials?

The session ended with the QnA round where the speaker addressed relevant questions of attendees regarding the topic of the session.

#### Poster of the event:



## Geotagged photographs of the Seminar





## Feedback on the event:







**Significance of the event:** The speaker explained to the students about Johns Hopkins Business School and the Full-time Programs offered by Johns Hopkins University.

# **List of Participants:**

|                           | a Alunia                           | CAREY BUSINESS SCH                           | 100 L / sheeya                         | s Pardesi          |           |                    |                       |                          | 97 3