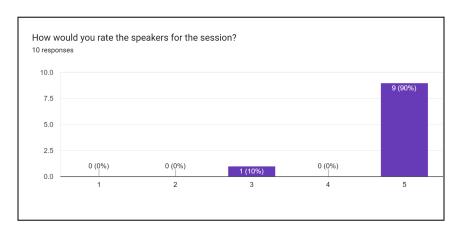

he importance of leading a team and being a good leader was also highlighted.

The speaker mentioned that registering in an NGO such as AIESEC will help students to build their CVs, facilitate admission in foreign universities, develop soft skills and gain tons of experience working in a very healthy workspace.

Details regarding the specifics of the working were also explained like the roles and responsibilities, various departments available, selection procedure and working hours in a week.

The session ended with the speaker answering queries of the attendees. Overall the event was highly insightful and a great success.

#### Poster of the event:



# **Geotagged photographs of the event:**











# **Meeting Link:**

https://meet.google.com/kym-rked-hqa

## Feedback of the event:







**Significance of the event:** The session aimed at encouraging students to enrol into AIESEC which is the world's largest youth run organisation.

## **List of Participants:**

| Name             | Course                   | Year        |
|------------------|--------------------------|-------------|
| Amberina Sud     | BA (H) Economics         | Third Year  |
| Anjali Chaudhary | BCom Hons                | 2nd year    |
| Ansha Bisht      | B.Sc(H) Maths            | Second Year |
| Anshika Chauhan  | Bcom hons                | Second Year |
| Anshika Morya    | B.sc honours mathematics | Second Year |
| Anushka Goel     | Bcom hons                | Second Year |
| Archishaa Sharma | Bcom(h)                  | 2nd year    |
| Ayushi Gupta     | Economics hons.          | 3rd year