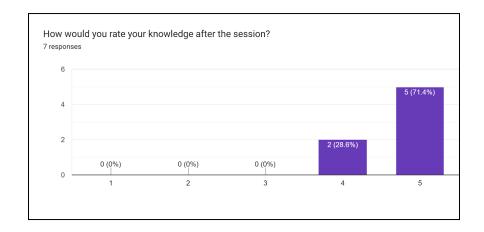

ur research data by transforming your raw data into easily understandable formats, and can help us tell your research story in more impactful ways. Tableau helps analyse data quickly by creating visualisations in the form of generated dashboards and worksheets.

The workshop covers the

- Navigate the layout of the tableau interface
- Basics of data manipulation and visualisation.
- Use of different types of visualisations including bar charts, donut charts, scatter plots, geo-mapping
- Create an interactive visualisations dashboard in tableau
- Filter dashboard data to tell a data- driven story

The session ended with the speaker addressing some commonly asked questions.

#### Poster of the event:



## **Meeting Link**

Geotagged photographs of the event:





## Feedback of the event:







**Significance of the event:** The workshop serves as an introduction to the visual techniques that are often employed when describing, analysing, and communicating data in business settings.

# **List of Participants:**

| Name                | <b>Contact Number</b> | Course                               | Year        |
|---------------------|-----------------------|--------------------------------------|-------------|
| Aishwarya Sharma    | 8076179095            | BA Prog                              | 3rd Year    |
| Ananya Jain         | 9354336704            | B.Com prog.                          | First Year  |
| Anshika Morya       | 7817033372            | B.sc honours mathematics             | Second Year |
| Aryan Chauhan       | 8628818889            | BA journalism and m