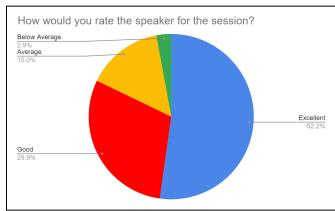

l attention was given to the important documents that are required to be submitted during the application process. Later she also explained the whole application process of UK universities. How to select the right university and manage the application process. Later she also shed some light on the services provided by SI-UK.

As this interactive webinar went forward, different questions regarding the application process and the best university were discussed Towards the end, Ms.Sandhya shed some light upon a few of the many things a graduate student should keep in mind while filling out the application form.

The session concluded with the speaker addressing the doubts of the participants regarding the tips and tricks to get into a good university.

### Poster of the event:



















**Significance of the event:** The webinar helped the students to get an insight into how undergraduate students have multiple options in the UK for their further studies and job opportunities.

| NAME                | CONTACT NUMBER | COURSE                 | YEAR     |
|---------------------|----------------|------------------------|----------|
| Aishwarya Sharma    | 8076179095     | BA Prog                | 3rd Year |
| Amberina Sud        | 9805387280     | BA (Hons) Economics    | 3rd year |
| anjali bhadauriya   | 7011726989     | Bcom H                 | 1st year |
| Anjali Chaudhary    | 8853553503     | BCom Hons              | 1st year |
| Ansha Bisht         | 8851518318     | B.Sc Hons Mathematics  | 1st year |
| Anshika Chauhan     | 9868466197     | Bcom (Hons)