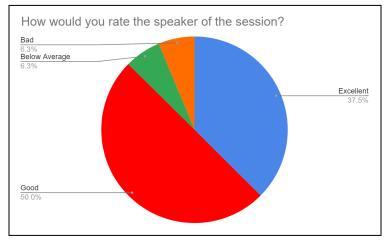

he conversation by bringing relevant points to the table. Moving forward, the speaker highlighted another interesting fact; which is 'Being Confident.' People generally get nervous while accepting any offer at the interview stage. It's crucial to be aware that nervousness can be harmful in the longer run. It can make or break the deal.

Another point that was discussed in the seminar was; that one must have a purpose in life. The purpose must be a journey and not a destination. This helps one to enjoy the journey rather than being anxious about the result.

The session ended with a Q&A round where the speaker addressed relevant questions of attendees regarding the topic of the session.

#### Poster of the event:



Geotagged photographs of the event:









# Feedback on the event:







**Significance of the event:** The speaker explained to the students about the importance of personality development and various other factors to mark an impression on the interviewer.

# **List of Participants:**

| Placement Cell Seminar                                                                                      | 1         | ,                   |                    | Page    | No.     | 2:00          |
|-------------------------------------------------------------------------------------------------------------|-----------|---------------------|--------------------|---------|---------|---------------|
| Date                                                                                                        | 80 S. No. | Name                | Course             | Year    |