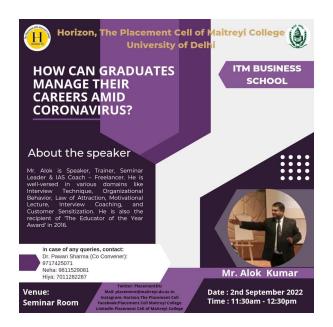

### WEBINAR BY HUNT FOR SUCCESS

Title of the Event: 'LinkedIn Building'
Date: 13-08-2022

Name of the organising Department: The Placement Cell of Maitreyi College

Name of the coordinator: Dr. Pawan Sharma

Resource Person: Mr. Ankit Verma (Founder of Hunt For Success, Working

as an Associate-Analytics & Business Insights at Myntra)

**Total Number of participants: 60+** 

Number of Participants from Maitreyi College: 40

#### **Report:**

The session aimed at providing four primary takeaways; Importance of LinkedIn, Building a profile on LinkedIn, Personal branding and searching for internship opportunities on the platform. The speaker covered various aspects of building a profile on LinkedIn, varying from simplest details of how to choose the correct profile picture to providing insights on making resourceful connections on the platform with alumni, seniors, batchmates and industry professionals. He used real profiles of people as examples to explain how one should showcase their work experience, skills, references, recommendations etc. He also shared various tips as to how one can make their LinkedIn profile more attractive and noticeable to potential recruiters, which included writing a well knit summary about oneself as well as adding notes while making connections to be more impactful. Emphasis was also made on the importance of posting consistently and interacting with people among one's network. He mentioned that engaging with 4-5 posts on a daily basis will help one go a long way in their network building journey. The session ended with the speaker providing insights on ways to look for the right internship opportunity by making use of various filtering features available on the platform itself. The session ended with the speaker addressing some commonly asked questions.

#### Poster of the event:

**Significance of the event:** The event shed light on the importance of a Linkedin for professional purposes and how one can build their network in the corporate world through a strong and relevant Linkedin profile.