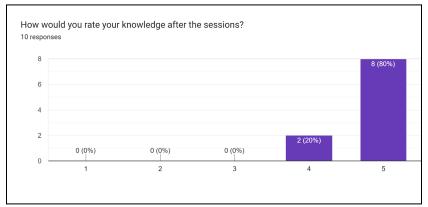

mportance of leading a team and being a good leader was also highlighted.

The speaker mentioned that registering in an NGO such as AIESEC will help students to build their CVs, facilitate admission in foreign universities, develop soft skills and gain tons of experience working in a very healthy workspace.

Details regarding the specifics of the working were also explained like the roles and responsibilities, various departments available, selection procedure and working hours in a week.

The session ended with the speaker answering queries of the attendees. Overall the event was highly insightful and a great success.

#### Poster of the event:



# **Geotagged photographs of the event:**











# **Meeting Link:**

https://meet.google.com/kym-rked-hqa

## Feedback of the event:







**Significance of the event:** The session aimed at encouraging students to enrol into AIESEC which is the world's largest youth run organisation.

## **List of Participants:**

| Name             | Course                   | Year        |
|------------------|--------------------------|-------------|
| Amberina Sud     | BA (H) Economics         | Third Year  |
| Anjali Chaudhary | BCom Hons                | 2nd year    |
| Ansha Bisht      | B.Sc(H) Maths            | Second Year |
| Anshika Chauhan  | Bcom hons                | Second Year |
| Anshika Morya    | B.sc honours mathematics | Second Year |
| Anushka Goel     | Bcom hons                | Second Year |
| Archishaa Sharma | Bcom(h)                  | 2nd year    |
| Ayushi Gupta     | Economics hons.          | 3rd year    |