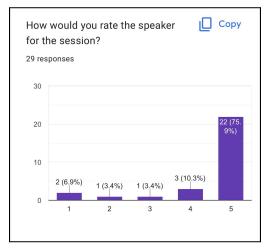

preparation level

After all these points, he discussed the plan of examination and how UPSC focuses more on checking awareness. He told how there's a myth regarding the study hours that students give in this journey.

Then, Ms. Preeti Kumari continued with the session by telling about her strategy. She told how different subjects require different approaches. She exclaimed how the syllabus is even more important than the core subject books. The speaker also highlighted the importance of college life in shaping the overall personality of a candidate.

The session ended with the QnA round where the speaker addressed relevant questions of attendees regarding the topic of the session.

#### Poster of the event:



Geotagged photographs of the Seminar











# Feedback on the event:







**Significance of the event:** The speaker laid down a complete map for all the students to help them start with their UPSC journey. Overall, the attendees found the session quite helpful as this gave them a kickstart to plan their next few years.

## **List of Participants:**

|                            | SEMINAR