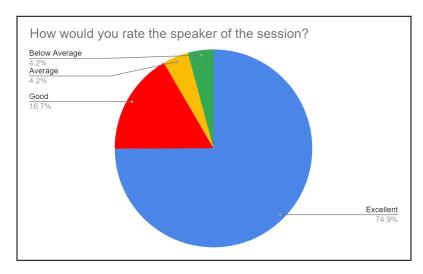

ade his identity in the business world too.

He also gave an insight into which books should be referred for the preparation which included NCERT for all the subjects. He mentioned that if an individual has absorbed NCERT word by word then his/her 40-50 percent syllabus will be completed apart from that he focused majorly on reading newspapers daily. Then, he shared various tips as to how one can prepare for the exam which included making your own time table and following it, eating healthy and one should focus on all the subjects equally.

The session ended with the speaker providing insights on ways to never give up and one should seek the motivation within oneself and should never be afraid of failures because failures are pillars to success.

#### Poster of the event:



















**Significance of the event:** The event shed light on providing the significance of choosing UPSC CSE as Career and Strategy and how one can seek the motivation within oneself and should never be afraid of failures because failures are pillars to success.

| NAME                | CONTACT<br>NUMBER | COURSE                       | YEAR     |
|---------------------|-------------------|------------------------------|----------|
| Aishwarya Sharma    | 8076179095        | BA Prog                      | 3rd Year |
| Amberina Sud        | 9805387280        | BA (Hons) Economics          | 3rd year |
| Anjali Chaudhary    | 8853553503        | BCom Hons                    | 1st year |
| Ansha Bisht         | 8851518318        | B.Sc Hons Mathematics        | 1st year |
| Anshika Chauhan     |