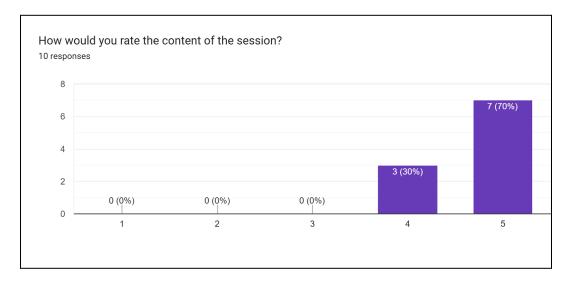

exercise which made it more interactive. All the points related to the education crisis were covered, starting with the current situation, stating the actual numbers. Mr. Chatterjee also discussed how pandemic has affected the education of many children and introduced the aim of Teach For India and about its Fellowship Programme. In the session, a TFI fellow who was an alumni of Maitreyi College, also spoke up about her experience of teaching in classrooms and getting the exposure. The session ended with the speaker addressing some commonly asked questions.

#### Poster of the event:



## Geotagged photographs of the event:











# **Meeting Link:**

 $\frac{https://teachforindia-org.zoom.us/meeting/register/tJEqc-6uqjIqHNAcpuL2KmRwe}{Zj53d\_SW4Vd}$ 

## Feedback of the event:







**Significance of the event:** The session aimed at introducing the topic of the education crisis which the country is currently suffering from.

# **List of Participants:**

| Name              | Course                    | Year        |
|-------------------|---------------------------|-------------|
| Akansha gupta     | <u>B.com</u>              | Second Year |
| Chehak yadav      | B.A (H) political science | Third Year  |
| Ishika agarwal    | Bcom hons                 | Second Year |
| Jatin sethi       | Economics hons            | Third Year  |
| Nisha bisht       | Bsc Mathematics hons.     | Second Year |
| Rashi sharma      | Bcom hons                 | Second Year |
| Ishika mahajan    | Bcom hons                 | Second Year |
| Suhani goyal      | Bcom honours