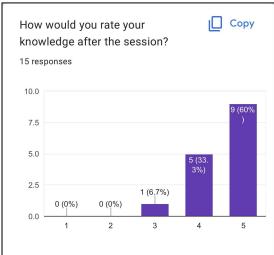

ness settings. The workshop starts with the speaker giving some insights into brand positioning. He proved this by giving some examples about brands like Colgate, Sensodyne and Pepsodent who have their USP, i.e. different taglines and purpose but the same product. The speaker also introduced the concept of 'Top of the Mind Awareness'. He did this by giving examples of brands like Maggi, Yippee Noodles etc

The other part of the session focussed on the speaker telling about 'How to make social media campaigns on your own'. There are various campaigns for us to choose from viz-a-viz:

- Sales
- Leads
- App promotion
- Engagement
- Traffic
- Promotion

The session ended with the speaker addressing some commonly asked questions.

#### Poster of the event:



## **Meeting Link**

















**Significance of the event:** The workshop serves as an introduction to the various social media analysis techniques that are often employed when someone wants to delve into campaigning.

# **List of Participants:**

| NAME            | CONTACT NUMBER | COURSE      | YEAR     |
|-----------------|----------------|-------------|----------|
|                 |                | BSc (Hons)  |          |
| Hiya Srivastava | 7011282287     | Mathematics | 3rd Year |
| Yashika Rathi   | 6387562219     | B.Com       | 2nd year |

| Jeevika Bansal      | 9821203730 | ba(h) economics                     | 3rd year |
|---------------------|------------|-------------------------------------|----------|
| Sanskriti Kothari   | 7080955638 | ba hons pol<br>science              | 3rd year |
| Neelakshi