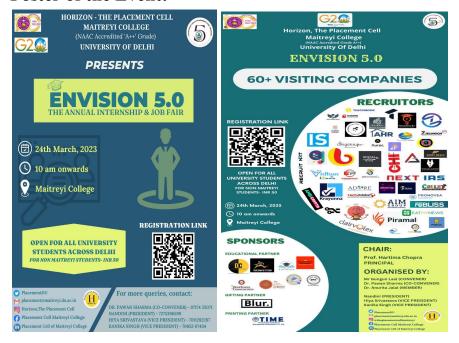

s to ensure a smooth conduct of the event. The event concluded at 4 PM, with all recruiters and applicants providing positive feedback.

Envision 5.0 was a significant event for both students and recruiters as it provided a platform for them to interact with each other. The fair offered a plethora of opportunities for students to explore various domains and industries and helped them kickstart their professional journey. The recruiters were impressed with the caliber of the students and the enthusiasm they displayed. The Placement Cell had meticulously planned and organized the event, ensuring that it was a smooth and seamless experience for both students and recruiters. The volunteers were present at the fair to assist the recruiters and guide the students.

### **Poster of the Event:**















## **Significance of the event:**

Envision 5.0 was a testament to the Placement Cell's commitment to its students' success. The Placement Cell's tireless efforts and dedication paid off, with many students securing internships and job placements in reputed companies. The fair was a resounding success, and the Placement Cell is already planning to make Envision 6.0 even bigger and better.

Joseph

Signature of the Co-Convener (Dr. Pawan Sharma)

### WEBINAR BY DIGIACCEL

Title of the Event: 'Don't settle for an average career: Work as a Brand Manager with top companies.'

Date: 15-04-2023

Name of the organising Department: The Placement Cell of Maitreyi College

Name of the coordinator: Dr. Pawan Sharma

Resource Person: Mr. Aalekh Tripathi (CEO of DigiAccel)

**Total Number